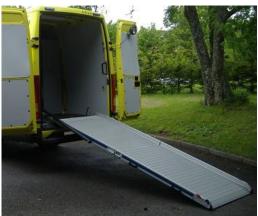

## **VEHICLE RAMPS**

for all vehicle makes & models & load types

Wide range of solutions and options, including side door operations.

We further compliment ramps with the supply and fit of internal winches. Please do contact us with your requirements for an informed proposal. Reference 1098

### ← PRODUCT SHOWN HERE

- Fitted Weight less than 45Kg
- Payload 300Kg
- Secure Docking Latch
- · Available in various lengths
- Manual Operation
- Self Maintenance & Testing
- Delivery 3 weeks from order
- Fitting time one day
- Two year warranty