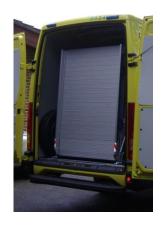

## **VEHICLE RAMPS**

for all vehicle makes & models & load types

Wide range of solutions and options, including side door operations.

We further compliment ramps with the supply and fit of internal winches. Please do contact us with your requirements for an informed proposal. Reference 1098

### ← PRODUCT SHOWN HERE

- Fitted Weight less than 45Kg
- Payload 300Kg
- Secure Docking Latch
- · Available in various lengths
- Manual Operation
- Self Maintenance & Testing
- Delivery 3 weeks from order
- Fitting time one day
- Two year warranty