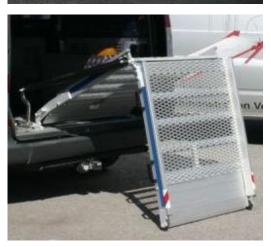

## **VEHICLE RAMPS**

for all vehicle makes & models & load types

Wide range of solutions and options, including side door operations.

We further compliment ramps with the supply and fit of internal winches. Please do contact us with your requirements for an informed proposal. Reference 1098

### ← PRODUCT SHOWN HERE

- Fitted Weight less than 45Kg
- Payload 300Kg
- Secure Docking Latch
- · Available in various lengths
- Manual Operation
- Self Maintenance & Testing
- Delivery 3 weeks from order
- Fitting time one day
- Two year warranty