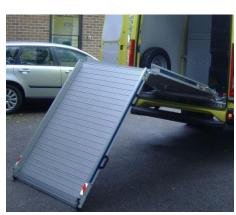

## **VEHICLE RAMPS**

for all vehicle makes & models & load types

Wide range of solutions and options, including side door operations.

We further compliment ramps with the supply and fit of internal winches. Please do contact us with your requirements for an informed proposal. Reference 1098

### ← PRODUCT SHOWN HERE

- Fitted Weight less than 45Kg
- Payload 300Kg
- Secure Docking Latch
- · Available in various lengths
- Manual Operation
- Self Maintenance & Testing
- Delivery 3 weeks from order
- Fitting time one day
- Two year warranty