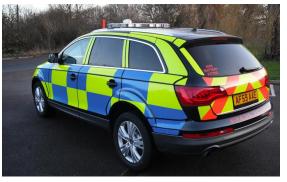

## Audi Q7 Armed Response Vehicle

## New Audi Q7 beats Range Rover on operating costs and performance

EVO Rear Stowage system with Grill Bulkhead –  $\uparrow$  shown with load area lid up position

Reference 1141 EVO One Stop Shop Conversion

At EVO we are pleased to report on the completion of the R&D for the first of three ARV vehicles for a regional Police Force

- Woodway light bar
- Grill LED Blues
- Siren piped 3 Tone
- EVO Radio fitting kit
- EVO Storage System
- EVO Battenburg 3M
- Engine Run Lock
- EVO Wiring Harness
- EVO Electrics Board
- Top Mounted Search Light
- Rear Hatch LED work light
- EVO Weapons Box