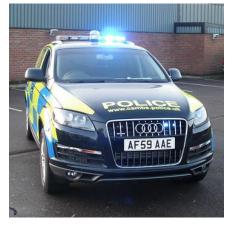

## Audi Q7 Armed Response Vehicle

## New Audi Q7 beats Range Rover on operating costs and performance

EVO Rear Stowage system with Grill Bulkhead –  $\uparrow$  shown with load area lid up position

Reference 1141 EVO One Stop Shop Conversion