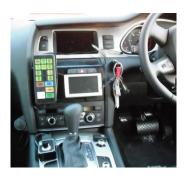

At EVO we are pleased to report on the completion of the R&D for the first of three ARV vehicles for a regional Police Force

- Woodway light bar
- Grill LED Blues
- Siren piped 3 Tone
- EVO Radio fitting kit
- EVO Storage System
- EVO Battenburg 3M
- Engine Run Lock
- EVO Wiring Harness
- EVO Electrics Board
- Top Mounted Search Light
- Rear Hatch LED work light
- EVO Weapons Box