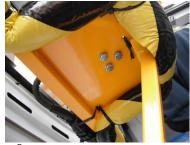

## **Mercedes Sprinter LWB HR 2010**

**CCTV ANPR Rear Door Windows and EVO Door Mounted Camera Brackets** 

O VIEW FROM BELOW

↑ ELECTRICS CABLED THROUGH DOOR→

Reference 1170

## EVO SOLUTIONS ENGINEERING

EVO innovative designs and conversion standards are setting leading edge qualities.

EVO rear camera and motorised direction mounting fitted on a robust EVO bracket for High Roof Mercedes Sprinter van.