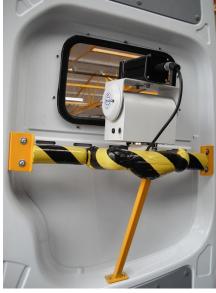

## **Mercedes Sprinter LWB HR 2010**

**CCTV ANPR Rear Door Windows and EVO Door Mounted Camera Brackets** 

O VIEW FROM BELOW

↑ ELECTRICS CABLED THROUGH DOOR→

Reference 1170

## EVO SOLUTIONS ENGINEERING

EVO innovative designs and conversion standards are setting leading edge qualities.

EVO rear camera and motorised direction mounting fitted on a robust EVO bracket for High Roof Mercedes Sprinter van.