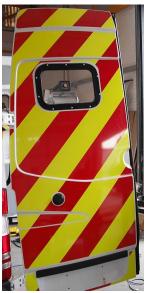

## **Mercedes Sprinter LWB HR 2010**

**CCTV ANPR Rear Door Windows and EVO Door Mounted Camera Brackets** 

O VIEW FROM BELOW

↑ ELECTRICS CABLED THROUGH DOOR→

Reference 1170

## EVO SOLUTIONS ENGINEERING

EVO innovative designs and conversion standards are setting leading edge qualities.

EVO rear camera and motorised direction mounting fitted on a robust EVO bracket for High Roof Mercedes Sprinter van.