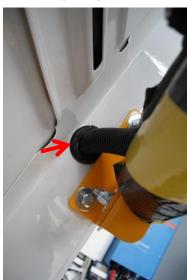

## **Mercedes Sprinter LWB HR 2010**

**CCTV ANPR Rear Door Windows and EVO Door Mounted Camera Brackets** 

O VIEW FROM BELOW

↑ ELECTRICS CABLED THROUGH DOOR→

Reference 1170