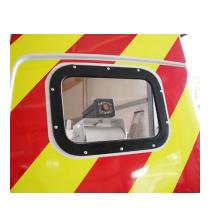

## **Mercedes Sprinter LWB HR 2010**

**CCTV ANPR Rear Door Windows and EVO Door Mounted Camera Brackets** 

O VIEW FROM BELOW

↑ ELECTRICS CABLED THROUGH DOOR→

Reference 1170

## EVO SOLUTIONS ENGINEERING

EVO innovative designs and conversion standards are setting leading edge qualities.

EVO rear camera and motorised direction mounting fitted on a robust EVO bracket for High Roof Mercedes Sprinter van.